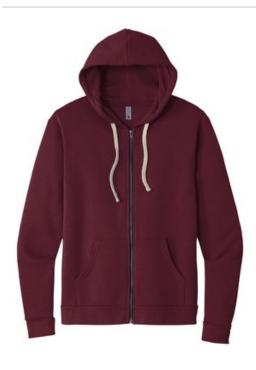

# Next Level Apparel<sup>®</sup> Unisex Santa Cruz Zip Hoodie. NL9602

- 7.4-ounce, 80/20 cotton/poly
- 100% cotton face
- Front pockets
- 1x1 rib knit cuffs
- Tw ill back neck tape
- Stitched eyelets
- Jersey-lined hood
- Exposed antique brass YKK zipper
- Natural flat draw cord
- Locker patch for printable label
- Tear-aw ay label